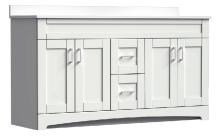

## 60" Brighton vanity base (double bowl)

## **Product** Specifications:

- 4 doors with 2 drawers
- Available in matte white
- Soft-close doors and drawers for smooth and quiet use
- Decorative arched toe-kick
- Trendy shaker styling is ideal for any décor
- Vanity top, hardware and faucet sold separately