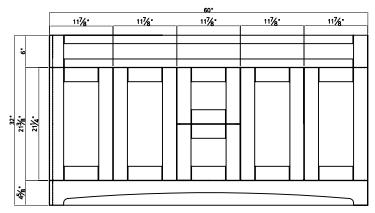

## **BRIGHTON** COLLECTION

60<sup>"</sup>

60"

SKU # 605-4775 **60"W x 32"H x 21-3/4"D** 

## 60" Brighton vanity base (double bowl)

## **Replacement parts:**

- 1. Door
- 2. Drawer front
- 3. Non-functional drawer front
- 4. Toe-kick

- 5. Hinge (overlay)
- 6. Hinge fixing plate
- 7. Drawer slides
- 8. Female assembly bracket (kick)
- 9. Male assembly bracket (kick)