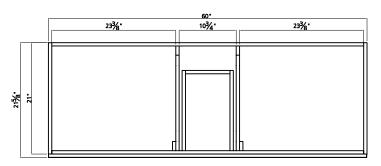

## **BRIGHTON** COLLECTION

60<sup>"</sup>

60"

SKU # 605-4775 **60"W x 32"H x 21-3/4"D** 

## 60" Brighton vanity base (double bowl)