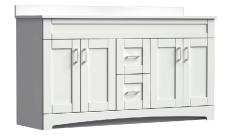

## **BRIGHTON** COLLECTION

60<sup>"</sup>

60"

SKU # 605-4775 **60"W x 32"H x 21-3/4"D** 

## 60" Brighton vanity base (double bowl)