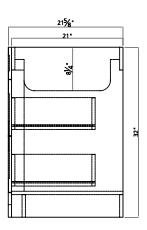

## **BRIGHTON** COLLECTION

60<sup>"</sup>

60"

SKU # 605-4775 **60"W x 32"H x 21-3/4"D** 